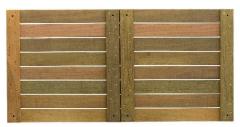

## Black Label™ Ipe Deck Tiles

Black Label™ Deck Tiles are Ideal for poorly ventilated deck applications. Material and labor costs are lowered significantly when using modular deck panels.

Designed to be installed over roofs, asphalt or concrete, old decks on or in new deck constructions.

Available in 24"x24", 24"x48" and 24"x72". Smooth or ribbed deck board surface.

Span 24" at 100 psf live load. Class 1 Durability / Class A Fire Rating. Static: Wet - .615FP Dynamic:Wet - .43FP