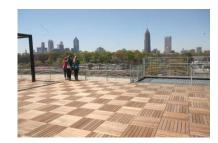

## Black Label™ Ipe Deck Tiles

Black Label™ Deck Tiles are Ideal for poorly ventilated deck applications. Material and labor costs are lowered significantly when using modular deck panels.

Designed to be installed over roofs, asphalt or concrete, old decks on or in new deck constructions.

Available in 24"x24", 24"x48" and 24"x72". Smooth or ribbed deck board surface.

Span 24" at 100 psf live load. Class 1 Durability / Class A Fire Rating. Static: Wet - .615FP Dynamic:Wet - .43FP