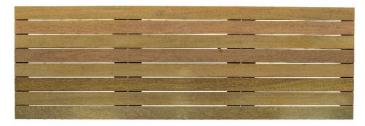

## Black Label™ Ipe Deck Tiles

Black Label™ Deck Tiles are Ideal for poorly ventilated deck applications. Material and labor costs are lowered significantly when using modular deck panels.

Designed to be installed over roofs, asphalt or concrete, old decks on or in new deck constructions.

Available in 24"x24", 24"x48" and 24"x72". Smooth or ribbed deck board surface.

Span 24" at 100 psf live load. Class 1 Durability / Class A Fire Rating. Static: Wet - .615FP Dynamic:Wet - .43FP