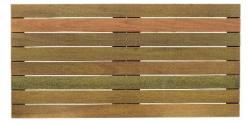

## Black Label™ Ipe Deck Tiles

Black Label™ Deck Tiles are Ideal for poorly ventilated deck applications. Material and labor costs are lowered significantly when using modular deck panels.

Designed to be installed over roofs, asphalt or concrete, old decks on or in new deck constructions.

Available in 24"x24", 24"x48" and 24"x72". Smooth or ribbed deck board surface.

Span 24" at 100 psf live load. Class 1 Durability / Class A Fire Rating. Static: Wet - .615FP Dynamic:Wet - .43FP