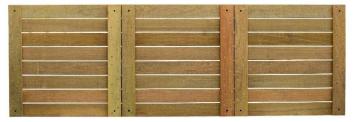

## Black Label™ Ipe Deck Tiles

Black Label™ Deck Tiles are Ideal for poorly ventilated deck applications. Material and labor costs are lowered significantly when using modular deck panels.

Designed to be installed over roofs, asphalt or concrete, old decks on or in new deck constructions.

Available in 24"x24", 24"x48" and 24"x72". Smooth or ribbed deck board surface.

Span 24" at 100 psf live load. Class 1 Durability / Class A Fire Rating. Static: Wet - .615FP Dynamic:Wet - .43FP