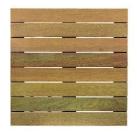

## Black Label™ Ipe Deck Tiles

Black Label™ Deck Tiles are Ideal for poorly ventilated deck applications. Material and labor costs are lowered significantly when using modular deck panels.

Designed to be installed over roofs, asphalt or concrete, old decks on or in new deck constructions.

Available in 24"x24", 24"x48" and 24"x72". Smooth or ribbed deck board surface.

Span 24" at 100 psf live load. Class 1 Durability / Class A Fire Rating. Static: Wet - .615FP Dynamic:Wet - .43FP