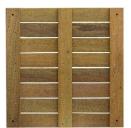

## Black Label™ Ipe Deck Tiles

Black Label™ Deck Tiles are Ideal for poorly ventilated deck applications. Material and labor costs are lowered significantly when using modular deck panels.

Designed to be installed over roofs, asphalt or concrete, old decks on or in new deck constructions.

Available in 24"x24", 24"x48" and 24"x72". Smooth or ribbed deck board surface.

Span 24" at 100 psf live load. Class 1 Durability / Class A Fire Rating. Static: Wet - .615FP Dynamic:Wet - .43FP