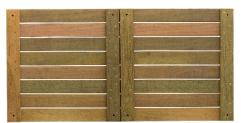

## **Tropical Forest Products Ipe Deck Tiles**

Tropical Forest Products Deck Tiles are Ideal for poorly ventilated deck applications. Material and labor costs are lowered significantly when using modular deck panels.

Designed to be installed over roofs, asphalt or concrete, old decks on or in new deck constructions.

Available in 12"x12" and 24"x24" Smooth or ribbed, 24"x48", 24"x72" and 24"x96" smooth deck board surface.