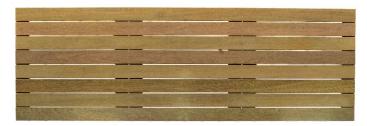

## **Tropical Forest Products Ipe Deck Tiles**

Tropical Forest Products Deck Tiles are Ideal for poorly ventilated deck applications. Material and labor costs are lowered significantly when using modular deck panels.

Designed to be installed over roofs, asphalt or concrete, old decks on or in new deck constructions.

Available in 12"x12" and 24"x24" Smooth or ribbed, 24"x48", 24"x72" and 24"x96" smooth deck board surface.