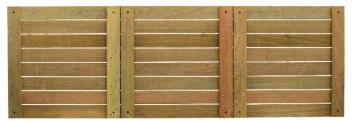

## **Tropical Forest Products Ipe Deck Tiles**

Tropical Forest Products Deck Tiles are Ideal for poorly ventilated deck applications. Material and labor costs are lowered significantly when using modular deck panels.

Designed to be installed over roofs, asphalt or concrete, old decks on or in new deck constructions.

Available in 12"x12" and 24"x24" Smooth or ribbed, 24"x48", 24"x72" and 24"x96" smooth deck board surface.