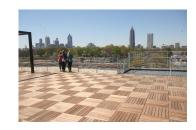

## **Tropical Forest Products Ipe Deck Tiles**

Tropical Forest Products Deck Tiles are Ideal for poorly ventilated deck applications. Material and labor costs are lowered significantly when using modular deck panels.

Designed to be installed over roofs, asphalt or concrete, old decks on or in new deck constructions.

Available in 12"x12" and 24"x24" Smooth or ribbed, 24"x48", 24"x72" and 24"x96" smooth deck board surface.