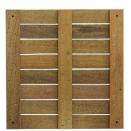

## Use with...

- 3/16" EPDM 84 Pedestal
- Adjustable 3/8" to 1-3/8" Elevate™ Star Pedestals
- Self-Leveling 1.25" to 20" Screw Jack Pedestals
- Wood Stringers.

\*Use of Cleaning or Finishing products on Tropical Forest Products Deck Tiles in roof applications is not recommended without consulting product manufactures due to potential risk to EPDM or other roof substrates.