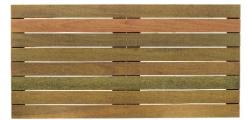

## **Tropical Forest Products Ipe Deck Tiles**

Tropical Forest Products Deck Tiles are Ideal for poorly ventilated deck applications. Material and labor costs are lowered significantly when using modular deck panels.

Designed to be installed over roofs, asphalt or concrete, old decks on or in new deck constructions.

Available in 12"x12" and 24"x24" Smooth or ribbed, 24"x48", 24"x72" and 24"x96" smooth deck board surface.