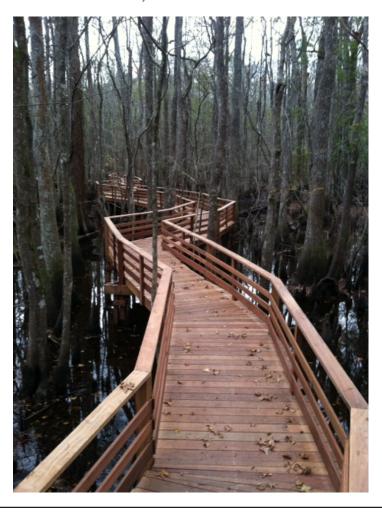

## TROPICAL

THE BOARDWALK AT THE AUDUBON CENTER AT FRANCIS BEIDLER FOREST – HARLEYVILLE, SC

## PROJECT PROFILE

I was so impressed with the quality of our Tropical Forest Products Cumaru. 7000 running feet worth of total boardwalk (decking, rails, piles, joists, and headers) and no sign of a knot anywhere! The folks at Tropical Forest Products were extremely knowledgeable about the entire spectrum of tropical hardwoods and guided us to the right choice for our specific needs. We are confident that Cumaru was not only the most environmentally friendly choice, but over the anticipated life-expectancy of the walk, will also be the most economical choice as well!

## THE BOARDWALK AT THE AUDUBON CENTER AT FRANCIS BEIDLER FOREST – HARLEYVILLE, SC

specification: Cumaru

application: Decking, Piling, Railing