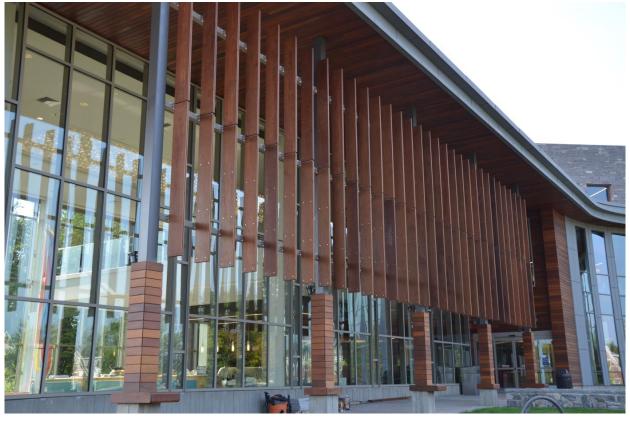

### TECHNICAL/ENVIRONMENTAL LEAD: Brian Lotz

Southern New Hampshire University - Hooksett, NH

specification: Ipe

application: Rain Screen and Soffit designer: Perry Dean Architects contractor: Harvey Construction