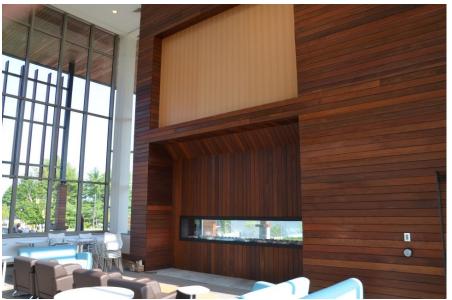

### TECHNICAL/ENVIRONMENTAL LEAD: Brian Lotz

Southern New Hampshire University - Hooksett, NH

specification: Ipe

application: Rain Screen and Soffit designer: Perry Dean Architects contractor: Harvey Construction