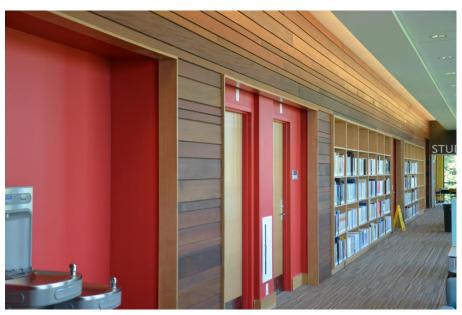

### TECHNICAL/ENVIRONMENTAL LEAD: Brian Lotz

Southern New Hampshire University - Hooksett, NH

specification: Ipe

application: Rain Screen and Soffit designer: Perry Dean Architects contractor: Harvey Construction