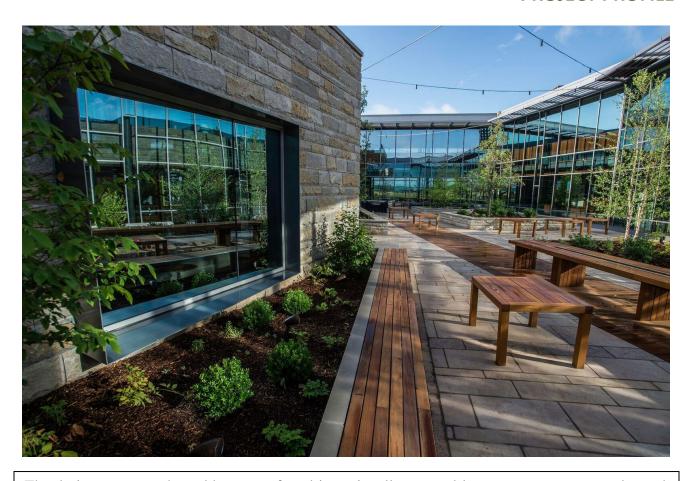

### **PROJECT PROFILE**

The desire to accent the golden tones found in regionally sourced lannon stone to a natural wood toned cladding material was the basis for selecting Tropical Forest Products Garapa for use in the Vanish<sup>TM</sup> Rain Screen System, Site Furnishings and Decking installed on the Grande Cheese Headquarters building in Fond du Lac Wisconsin.

#### Grande Cheese Headquarters - Fond du Lac, WI

specification: Garapa

application: Rain Screen/Decking/Site Furnishings

architect: Overland Partners
landscape architect: Olin Partnership
contractor: CD Smith Construction

year: 2016