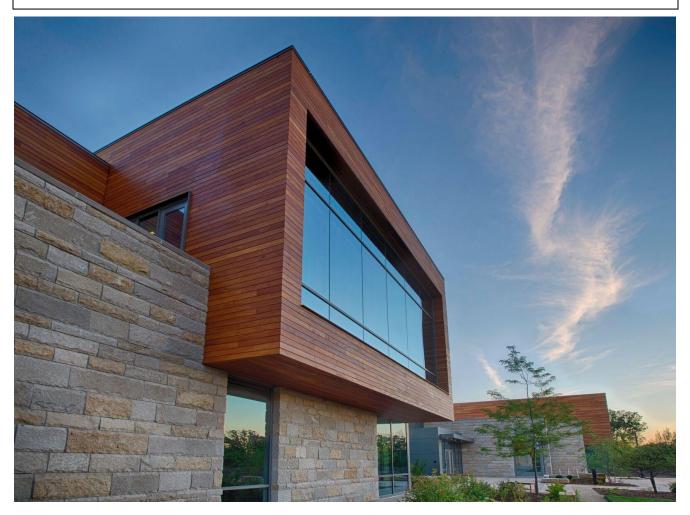

## **PROJECT PROFILE**

The desire to accent the golden tones found in regionally sourced lannon stone to a natural wood toned cladding material was the basis for selecting Tropical Forest Products Garapa for use in the Vanish<sup>TM</sup> Rain Screen System installed on the Grande Cheese Headquarters building in Fond du Lac Wisconsin.

## Grande Cheese Headquarters - Fond du Lac, WI

specification: Garapa

application: Rain Screen/Decking/Site Furnishings

architect: Overland Partners
landscape architect: Olin Partnership
contractor: CD Smith Construction