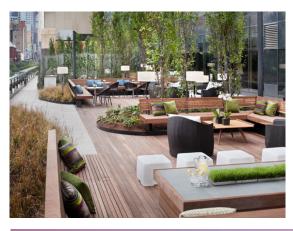

#### THE HEPBURN APARTMENTS – WASHINGTON, DC

specification: Roof Deck, Deck Tile and Pedestal System - Ipe

application: Roof and Pool Decks

designer: Beyer Blinder Belle Architects

## **PROJECT PROFILE**

TECHNICAL/ENVIRONMENTAL LEAD: Brian Lotz

THE HEPBURN APARTMENTS – WASHINGTON, DC

specification: Roof Deck, Deck Tile and Pedestal System - Ipe

application: Roof and Pool Decks

designer: Beyer Blinder Belle Architects