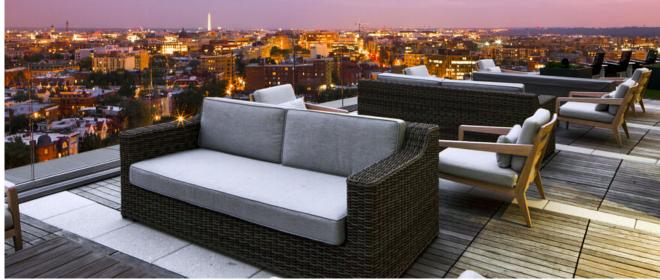

#### THE HEPBURN APARTMENTS – WASHINGTON, DC

specification: Roof Deck, Deck Tile and Pedestal System - Ipe

application: Roof and Pool Decks

designer: Beyer Blinder Belle Architects

## **PROJECT PROFILE**

TECHNICAL/ENVIRONMENTAL LEAD: Brian Lotz

THE HEPBURN APARTMENTS – WASHINGTON, DC

specification: Roof Deck, Deck Tile and Pedestal System - Ipe

application: Roof and Pool Decks

designer: Beyer Blinder Belle Architects