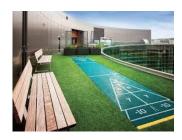

#### THE HEPBURN APARTMENTS – WASHINGTON, DC

specification: Roof Deck, Deck Tile and Pedestal System - Ipe

application: Roof and Pool Decks

designer: Beyer Blinder Belle Architects

## **PROJECT PROFILE**

TECHNICAL/ENVIRONMENTAL LEAD: Brian Lotz

THE HEPBURN APARTMENTS – WASHINGTON, DC

specification: Roof Deck, Deck Tile and Pedestal System - Ipe

application: Roof and Pool Decks

designer: Beyer Blinder Belle Architects