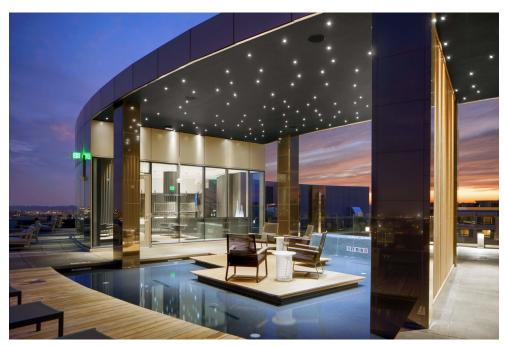

#### THE HEPBURN APARTMENTS – WASHINGTON, DC

specification: Roof Deck, Deck Tile and Pedestal System - Ipe

application: Roof and Pool Decks

designer: Beyer Blinder Belle Architects

## **PROJECT PROFILE**

TECHNICAL/ENVIRONMENTAL LEAD: Brian Lotz

THE HEPBURN APARTMENTS – WASHINGTON, DC

specification: Roof Deck, Deck Tile and Pedestal System - Ipe

application: Roof and Pool Decks

designer: Beyer Blinder Belle Architects