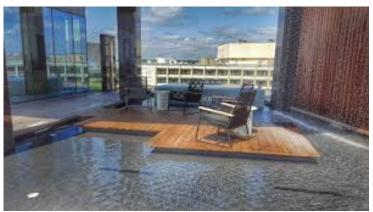

#### THE HEPBURN APARTMENTS – WASHINGTON, DC

specification: Roof Deck, Deck Tile and Pedestal System - Ipe

application: Roof and Pool Decks

designer: Beyer Blinder Belle Architects

## **PROJECT PROFILE**

TECHNICAL/ENVIRONMENTAL LEAD: Brian Lotz

THE HEPBURN APARTMENTS – WASHINGTON, DC

specification: Roof Deck, Deck Tile and Pedestal System - Ipe

application: Roof and Pool Decks

designer: Beyer Blinder Belle Architects