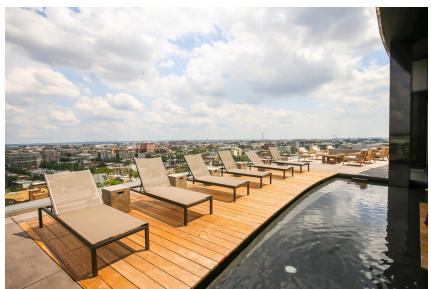

#### THE HEPBURN APARTMENTS – WASHINGTON, DC

specification: Roof Deck, Deck Tile and Pedestal System - Ipe

application: Roof and Pool Decks

designer: Beyer Blinder Belle Architects

## **PROJECT PROFILE**

TECHNICAL/ENVIRONMENTAL LEAD: Brian Lotz

THE HEPBURN APARTMENTS – WASHINGTON, DC

specification: Roof Deck, Deck Tile and Pedestal System - Ipe

application: Roof and Pool Decks

designer: Beyer Blinder Belle Architects