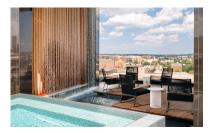

#### THE HEPBURN APARTMENTS – WASHINGTON, DC

specification: Roof Deck, Deck Tile and Pedestal System - Ipe

application: Roof and Pool Decks

designer: Beyer Blinder Belle Architects

## **PROJECT PROFILE**

TECHNICAL/ENVIRONMENTAL LEAD: Brian Lotz

THE HEPBURN APARTMENTS – WASHINGTON, DC

specification: Roof Deck, Deck Tile and Pedestal System - Ipe

application: Roof and Pool Decks

designer: Beyer Blinder Belle Architects