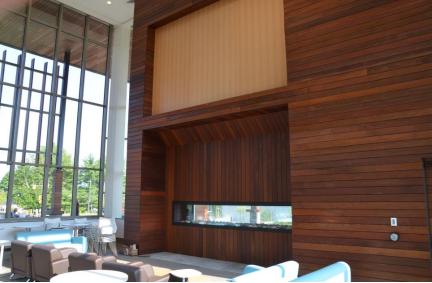

#### Southern New Hampshire University – Hooksett, NH

specification:Ipeapplication:Rain Screen and Soffitdesigner:Perry Dean Architectscontractor:Harvey Constructiondate:2013

#### Southern New Hampshire University - Hooksett, NH

| specification: | lpe                           |
|----------------|-------------------------------|
| application:   | <b>Rain Screen and Soffit</b> |
| designer:      | Perry Dean Architects         |
| contractor:    | Harvey Construction           |
| date:          | 2013                          |