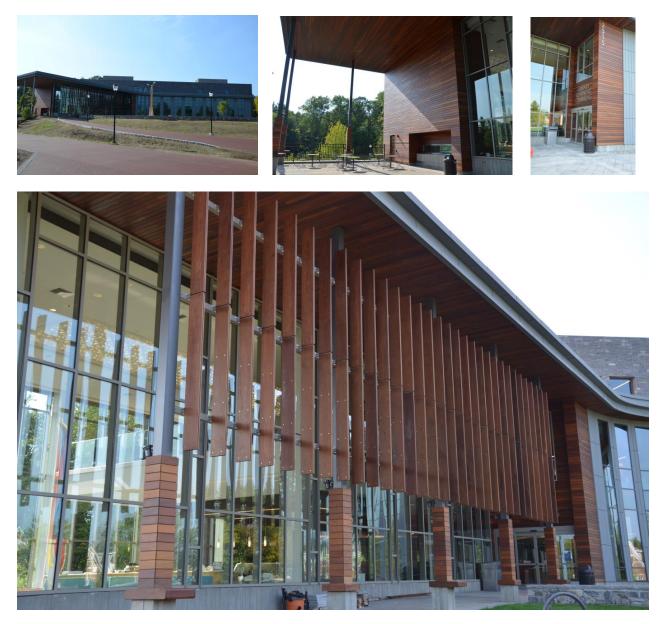

#### Southern New Hampshire University – Hooksett, NH

specification:Ipeapplication:Rain Screen and Soffitdesigner:Perry Dean Architectscontractor:Harvey Constructiondate:2013

#### Southern New Hampshire University - Hooksett, NH

| specification: | lpe                           |
|----------------|-------------------------------|
| application:   | <b>Rain Screen and Soffit</b> |
| designer:      | Perry Dean Architects         |
| contractor:    | Harvey Construction           |
| date:          | 2013                          |