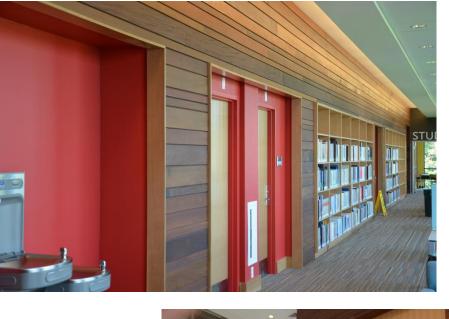

#### Southern New Hampshire University – Hooksett, NH

specification:Ipeapplication:Rain Screen and Soffitdesigner:Perry Dean Architectscontractor:Harvey Constructiondate:2013

#### Southern New Hampshire University - Hooksett, NH

| specification: | lpe                           |
|----------------|-------------------------------|
| application:   | <b>Rain Screen and Soffit</b> |
| designer:      | Perry Dean Architects         |
| contractor:    | Harvey Construction           |
| date:          | 2013                          |