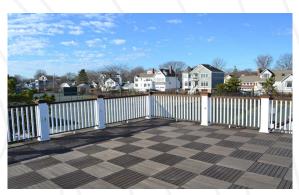

Cumaru has Class 1 Durability and Class A Fire Rating. Tiles are designed to span 24" at 100psf live load.

Tropical Forest Products Deck Tiles are Ideal for poorly ventilated deck applications. Material and labor costs are lowered significantly when using modular deck panels.

Designed to be installed over roofs, asphalt or concrete, old decks on or in new deck constructions.

Available in 24"x24", 24"x48" and 24"x72". Smooth deck board surface.

Span 24" at 100 psf live load. Class 1 Durability / Class A Fire Rating. Static: Wet - .615FP Dynamic: Wet - .43FP

Tropical Forest Products Deck Tiles are offered with a smooth deck board surface only and are naturally slip resistant.

Tropical Forest Products Deck Tiles are designed to be installed over roofs, asphalt or concrete, old decks on or in new deck constructions. Installation labor costs are lowered significantly when using modular deck panels.