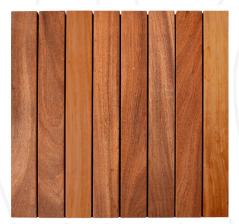

## **Tropical Forest Products Cumaru Deck Tiles**

Tropical Forest Products offers Cumaru Deck Tiles in 24"x24" for those customers looking for a value engineered tile option.

Cumaru has a color range from golden to reddish browns but with a more coarse and interwoven grain. Cumaru will weather naturally to a grey patina over time if left un-finished.

Cumaru has Class 1 Durability and Class A Fire Rating. Tiles are designed to span 24" at 100psf live load.

Tropical Forest Products Deck Tiles are Ideal for poorly ventilated deck applications. Material and labor costs are lowered significantly when using modular deck panels.