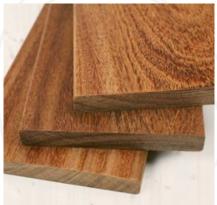

## **Tropical Forest Products Cumaru Deck Tiles**

Tropical Forest Products offers Cumaru Deck Tiles in 24"x24" for those customers looking for a value engineered tile option.

Cumaru has a color range from golden to reddish browns but with a more coarse and interwoven grain. Cumaru will weather naturally to a grey patina over time if left un-finished.