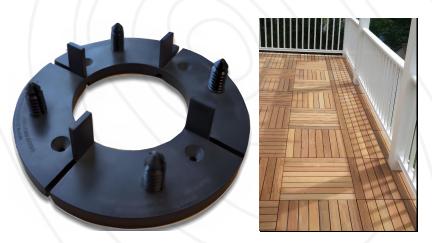

## **Tropical Forest Products EPDM Rubber Pedestal**

The TFP ProDeck EPDM Rubber Pedestal is a flexible deck tile connection support that allows tiles to follow the natural contour of the roof and water to flow freely underneath the deck tiles. This 3/16" fixed height pedestal incorporates spacer tabs and pressure fit connection pin technology. The flexible EPDM rubber is highly durable, and is safe for direct contact with any roof surface. TFP ProDeck EPDM pedestals provide sound deadening and cushioned support of deck tiles. This pedestal is not stackable and must be considered for low elevation support requirements only. Pedestals are scored and can be easily cut with a razor knife or scissors into halves or quarters to facilitate perimeter and corner placement.