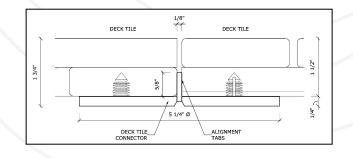

## **Tropical Forest Products EPDM Rubber Pedestal**

The TFP ProDeck EPDM Rubber Pedestal is a flexible deck tile connection support that allows tiles to follow the natural contour of the roof and water to flow freely underneath the deck tiles. This 3/16" fixed height pedestal incorporates spacer tabs and pressure fit connection pin technology. The flexible EPDM rubber is highly durable, and is safe for direct contact with any roof surface. TFP ProDeck EPDM pedestals provide sound deadening and cushioned support of deck tiles. This pedestal is not stackable and must be considered for low elevation support requirements only. Pedestals are scored and can be easily cut with a razor knife or scissors into halves or quarters to facilitate perimeter and corner placement.