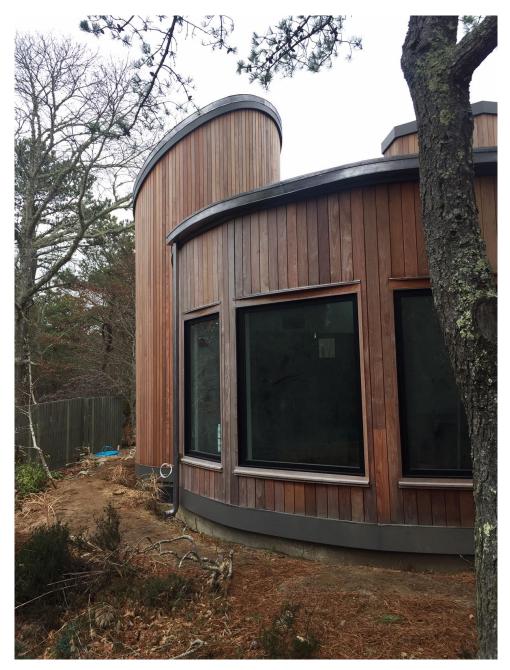

## TROPICAL

**VERTICAL RAIN SCREEN – MA** 

### **PROJECT PROFILE**

#### TECHNICAL/ENVIRONMENTAL LEAD: Brian Lotz

#### **RESIDENCE – MA**

| specification: | lpe                                  |
|----------------|--------------------------------------|
| application:   | Rain Screen System with Vanish Clips |
| date:          | 2019                                 |