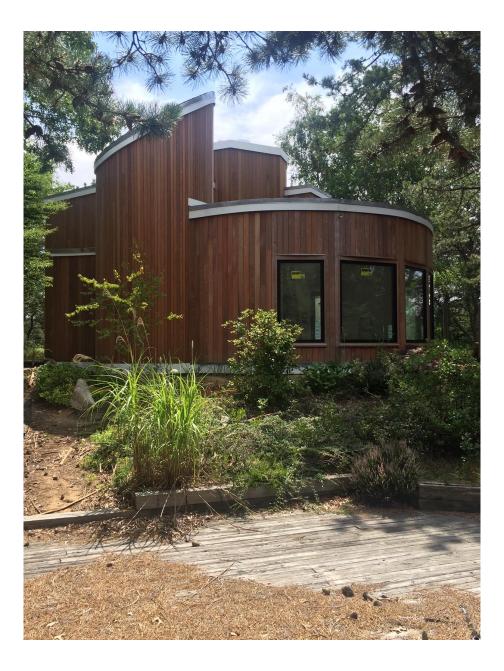

# TROPICAL

#### **VERTICAL RAIN SCREEN – MA**

## **PROJECT PROFILE**

#### TECHNICAL/ENVIRONMENTAL LEAD: Brian Lotz

#### **RESIDENCE – MA**

| specification: | lpe                                  |
|----------------|--------------------------------------|
| application:   | Rain Screen System with Vanish Clips |
| date:          | 2019                                 |