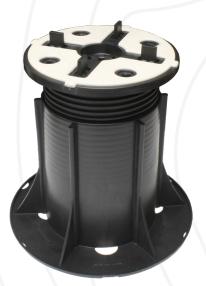

## Tropical Forest Products Elevate™ NM-5 – Adjustable Pedestal Fixed Head 5.9" to 10.63"

When installed on a sloping surface, shims or the slope compensator can be placed on the pedestal head to ensure a level support surface. The slope compensator can add up to 1% of slope.

#### INFORMATION

Height Range: 5.90" - 10.63"

Base Diameter: 8" Head Diameter: 6" Tab Height: 1/2" Tab Width: 5/32"

**Load Capacity:** 3,300 lbs **Packaging:** 12/Carton

#### **FEATURES**

- Bi-material head offers anti-noise & anti-slip
- Adjustable heights
- Made from 100% recycled material
- Removable spacer tabs
- Smooth base with pre-cut lines
- Resistant to weathering, acids, UV rays and wear and tear
- Resistant to temperatures ranging from -40F 248F