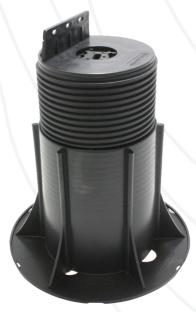

## Tropical Forest Products Elevate™ NM-5 – Adjustable Pedestal Fixed Head 5.9" to 10.63"

When installed on a sloping surface, shims or the slope compensator can be placed on the pedestal head to ensure a level support surface. The slope compensator can add up to 1% of slope.

#### INFORMATION

Height Range: 5.90" - 10.63"

Base Diameter: 8" Head Diameter: 6" Tab Height: 1/2" Tab Width: 5/32"

**Load Capacity:** 3,300 lbs **Packaging:** 12/Carton

#### **FEATURES**

- Bi-material head offers anti-noise & anti-slip
- Adjustable heights
- Made from 100% recycled material
- Removable spacer tabs
- Smooth base with pre-cut lines
- Resistant to weathering, acids, UV rays and wear and tear
- Resistant to temperatures ranging from -40F 248F