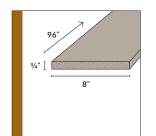

#### **Thermotech Decking**

1x4x6 Field Decking

1x6x6 Perimeter board

1x8x6 Perimeter / Fascia board

8″ wide board for use as perimeter board or Fascia.