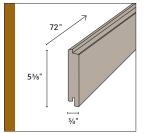

#### **Thermotech Siding**

1x6x6 Dutchlap Siding

1x7x6 Dutchlap Siding

1x6x6 Double Fluted Siding

1x6x6 Triple Fluted Siding

All decking and siding profiles can be installed with the **Tropical Pro**<sup>®</sup> Asymmetric fastener!