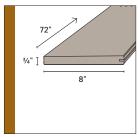

#### **Thermotech Decking**

1x4x6 Field Decking

1x6x6 Perimeter board

1x8x6 Perimeter / Fascia board

8″ wide board for use as perimeter board or Fascia.