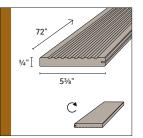

#### **Thermotech Decking**

1x4x6 Field Decking

1x6x6 Perimeter board

1x8x6 Perimeter / Fascia board

8″ wide board for use as perimeter board or Fascia.