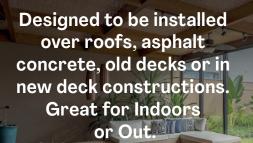

### THERMOTECH Bamboo Deck Tiles

Are ideal for poorly ventilated deck applications. Material and labor costs are lowered significantly when using modular deck tile and pedestal Systems.

#### Available in

24"x24" Smooth deck board surface. Span 24" at 200 psf live load.

Class 1 Durability / Class A Fire Rating. Dynamic: Wet - .43FP

#### Use deck tiles with...

- Fixed height 3/16" EPDM Rubber Pedestals
- Adjustable 3/8" to 1-3/8" Star Pedestals
- 1.25" to 20" Screw Jack Pedestals
- Conventional Decking on pedestals and wood stringers.

\*Use of Cleaning or Finishing products on THERMOTECH BAMBOO Deck Tiles in roof applications is not recommended without consulting product manufacturer due to potential risk to EPDM or other roof substrates.