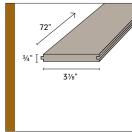

#### **Thermotech Decking**

1x4x6 Field Decking

1x6x6 Perimeter board

1x8x6 Perimeter / Fascia board

8″ wide board for use as perimeter board or Fascia.