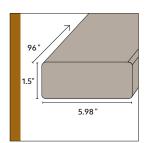

THERMOTECH Bamboo Cladding/Rain Screen Install with PROCLAD Clip System.  THERMOTECH Bamboo Decking. 6' Structural End Matched (SEM) and 8' solid options.

- PRODECK Clip System.
- Minimum Maintenance Can be cleaned and oiled as required using PRODECK Cleaner, Wood Brightener and Ipe+ Marine Oil or left to grey out naturally.