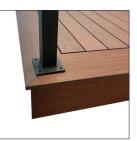

### THERMOTECH Bamboo Deck Tiles

Are ideal for poorly ventilated deck applications. Material and labor costs are lowered significantly when using modular deck tile and pedestal Systems.

#### Use deck tiles with...

- Fixed height 3/16" EPDM Rubber Pedestals
- Adjustable 3/8" to 1-3/8" Star Pedestals
- 1.25" to 20" Screw Jack Pedestals
- Conventional Decking on pedestals and wood stringers.