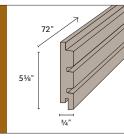

#### **Thermotech Decking**

1x4x6 Field Decking

1x6x6 Perimeter board

1x8x6 Perimeter / Fascia board

8″ wide board for use as perimeter board or Fascia.

#### Thermotech Rain-Shed Decking

1x6x6 Field Decking

1x6x6 Perimeter board

Thermotech Siding

1x6x6 Dutchlap Siding