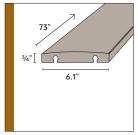

#### Thermotech Rain-Shed Decking

1x6x6 Field Decking

1x6x6 Perimeter board

Thermotech Siding

1x6x6 Dutchlap Siding