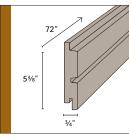

#### **Thermotech Siding**

1x6x6 Dutchlap Siding

1x7x6 Dutchlap Siding

1x6x6 Double Fluted Siding

1x6x6 Triple Fluted Siding

All decking and siding profiles can be installed with the **Tropical Pro**<sup>®</sup> Asymmetric fastener!

#### Thermotech Rain-Shed Decking

1x6x6 Field Decking

1x6x6 Perimeter board

Thermotech Siding

1x6x6 Dutchlap Siding