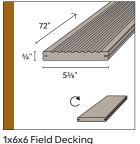

#### **Thermotech Decking**

1x4x6 Field Decking

1x6x6 Perimeter board

1x8x6 Perimeter / Fascia board

8″ wide board for use as perimeter board or Fascia.