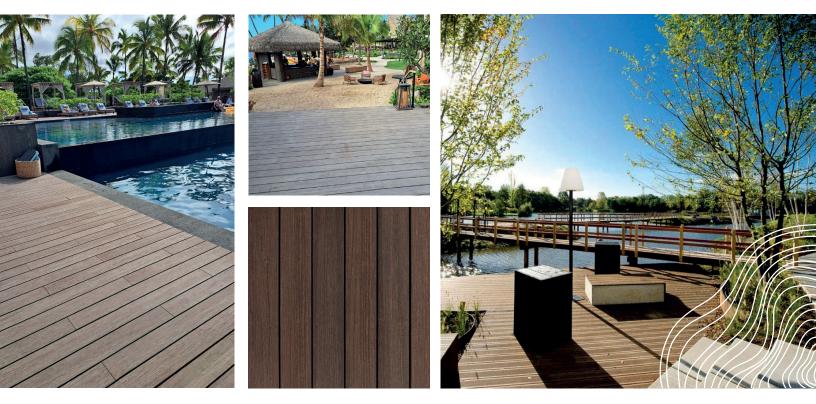

# Bamboo Decking and Cladding

(Thermally Modified)

THERMOTECH BAMBOO DECKING AND CLADDING SELL SHEET

CALL US

905.672.8000 (CDN)

855.344.4500 (US)

TropicalForestProducts.com

THERMOTECH Bamboo Decking and Cladding

Bamboo

Thermotech Bamboo presents a solid rich, ebony-toned color with enhanced durability, for a contemporary outcome.

THERMOTECH Bamboo Cladding/Rain Screen Install with PROCLAD Clip System.  THERMOTECH Bamboo Decking. 6' Structural End Matched (SEM) and 8' solid options.

- PRODECK Clip System.
- Minimum Maintenance Can be cleaned and oiled as required using PRODECK Cleaner, Wood Brightener and Ipe+ Marine Oil or left to grey out naturally.