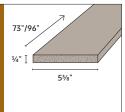

#### **Thermotech Decking**

1x4x6 Field Decking

1x6x6 Perimeter board

1x8x6 Perimeter / Fascia board

8″ wide board for use as perimeter board or Fascia.