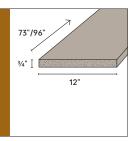

#### **Thermotech Decking**

1x4x6 Field Decking

1x6x6 Perimeter board

1x8x6 Perimeter / Fascia board

8″ wide board for use as perimeter board or Fascia.