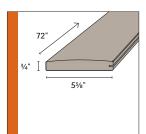

#### **Thermotech Decking**

1x4x6 Field Decking

1x6x6 Perimeter board

1x8x6 Perimeter / Fascia board

8″ wide board for use as perimeter board or Fascia.

#### **Thermotech Siding**

1x6x6 Dutchlap Siding

1x7x6 Dutchlap Siding

1x6x6 Double Fluted Siding

1x6x6 Triple Fluted Siding

All decking and siding profiles can be installed with the **Tropical Pro**<sup>®</sup> Asymmetric fastener!