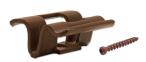

THERMOTECH Bamboo Cladding/Rain Screen Install with PROCLAD Clip System.  THERMOTECH Bamboo Decking. 6' Structural End Matched (SEM) and 8' solid options.

- PRODECK Clip System.
- Minimum Maintenance Can be cleaned and oiled as required using PRODECK Cleaner, Wood Brightener and Ipe+ Marine Oil or left to grey out naturally.