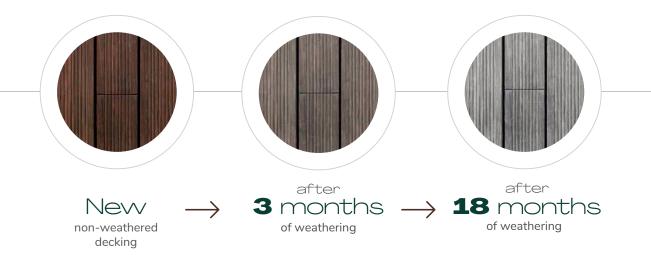

Durability with a low cost to the environment

Thermotech's modification process creates a wood product with many of the benefits associated with naturally durable hardwoods. This is done without the use of chemicals that contain heavy metals such as copper and chromium.