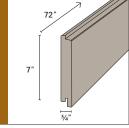

#### **Thermotech Decking**

1x4x6 Field Decking

1x6x6 Perimeter board

1x8x6 Perimeter / Fascia board

8″ wide board for use as perimeter board or Fascia.