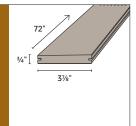

#### **Thermotech Decking**

1x4x6 Field Decking

1x6x6 Perimeter board

1x8x6 Perimeter / Fascia board

8″ wide board for use as perimeter board or Fascia.