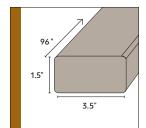

THERMOTECH Bamboo Cladding/Rain Screen Install with PROCLAD Clip System.  THERMOTECH Bamboo Decking. 6' Structural End Matched (SEM) and 8' solid options.

- PRODECK Clip System.
- Minimum Maintenance Can be cleaned and oiled as required using PRODECK Cleaner, Wood Brightener and Ipe+ Marine Oil or left to grey out naturally.