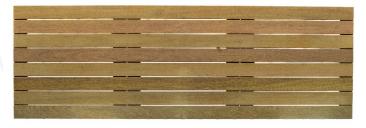

## **Tropical Forest Products Ipe Deck Tiles**

Tropical Forest Products Deck Tiles are Ideal for poorly ventilated deck applications. Material and labor costs are lowered significantly when using modular deck panels.

Designed to be installed over roofs, asphalt or concrete, old decks on or in new deck constructions. Available in 12"x12" and 24"x24" Smooth or ribbed, 24"x48", 24"x72" and 24"x96" smooth deck board surface. Span 24" at 100 psf live load. Class 1 Durability / Class A Fire Rating. Static: Wet - .615FP Dynamic: Wet - .43FP

Tropical Forest Products Deck Tiles are offered with a smooth deck board surface only and are naturally slip resistant.

Tropical Forest Products Deck Tiles are designed to be installed over roofs, asphalt or concrete, old decks on or in new deck constructions. Installation labor costs are lowered significantly when using modular deck panels.