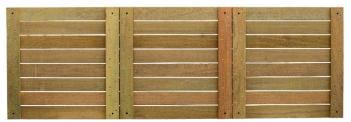

## **Tropical Forest Products Ipe Deck Tiles**

Tropical Forest Products Deck Tiles are Ideal for poorly ventilated deck applications. Material and labor costs are lowered significantly when using modular deck panels.

Designed to be installed over roofs, asphalt or concrete, old decks on or in new deck constructions. Available in 12"x12" and 24"x24" Smooth or ribbed, 24"x48", 24"x72" and 24"x96" smooth deck board surface. Span 24" at 100 psf live load. Class 1 Durability / Class A Fire Rating. Static: Wet - .615FP Dynamic: Wet - .43FP