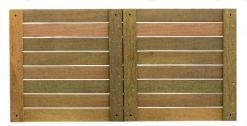

## **Tropical Forest Products Ipe Deck Tiles**

Tropical Forest Products Deck Tiles are Ideal for poorly ventilated deck applications. Material and labor costs are lowered significantly when using modular deck panels.

Designed to be installed over roofs, asphalt or concrete, old decks on or in new deck constructions. Available in 12"x12" and 24"x24" Smooth or ribbed, 24"x48", 24"x72" and 24"x96" smooth deck board surface. Span 24" at 100 psf live load. Class 1 Durability / Class A Fire Rating. Static: Wet - .615FP Dynamic: Wet - .43FP