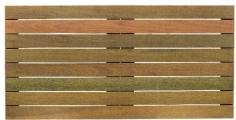

## **Tropical Forest Products Ipe Deck Tiles**

Tropical Forest Products Deck Tiles are Ideal for poorly ventilated deck applications. Material and labor costs are lowered significantly when using modular deck panels.

Designed to be installed over roofs, asphalt or concrete, old decks on or in new deck constructions. Available in 12"x12" and 24"x24" Smooth or ribbed, 24"x48", 24"x72" and 24"x96" smooth deck board surface. Span 24" at 100 psf live load. Class 1 Durability / Class A Fire Rating. Static: Wet - .615FP Dynamic: Wet - .43FP

Tropical Forest Products Deck Tiles are offered with a smooth deck board surface only and are naturally slip resistant.

Tropical Forest Products Deck Tiles are designed to be installed over roofs, asphalt or concrete, old decks on or in new deck constructions. Installation labor costs are lowered significantly when using modular deck panels.