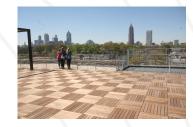

## **Tropical Forest Products Ipe Deck Tiles**

Tropical Forest Products Deck Tiles are Ideal for poorly ventilated deck applications. Material and labor costs are lowered significantly when using modular deck panels.

Tropical Forest Products Deck Tiles are offered with a smooth deck board surface only and are naturally slip resistant.

Tropical Forest Products Deck Tiles are designed to be installed over roofs, asphalt or concrete, old decks on or in new deck constructions. Installation labor costs are lowered significantly when using modular deck panels.