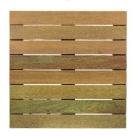

## **Tropical Forest Products Ipe Deck Tiles**

Tropical Forest Products Deck Tiles are Ideal for poorly ventilated deck applications. Material and labor costs are lowered significantly when using modular deck panels.

Designed to be installed over roofs, asphalt or concrete, old decks on or in new deck constructions. Available in 12"x12" and 24"x24" Smooth or ribbed, 24"x48", 24"x72" and 24"x96" smooth deck board surface. Span 24" at 100 psf live load. Class 1 Durability / Class A Fire Rating. Static: Wet - .615FP Dynamic: Wet - .43FP

Tropical Forest Products Deck Tiles are offered with a smooth deck board surface only and are naturally slip resistant.

Tropical Forest Products Deck Tiles are designed to be installed over roofs, asphalt or concrete, old decks on or in new deck constructions. Installation labor costs are lowered significantly when using modular deck panels.