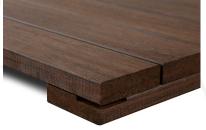

## **Tropical Forest Products Thermally Modified Bamboo Deck Tiles**

Tropical Forest Products Deck Tiles are Ideal for poorly ventilated deck applications. Material and labor costs are lowered significantly when using modular deck panels.

Designed to be installed over roofs, asphalt or concrete, old decks on or in new deck constructions.

Available in 24"x24" Smooth 24"x48", 24"x72" smooth deck board surface. Span 24" at 100 psf live load. Class 1