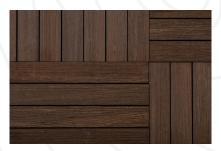

## **Tropical Forest Products Thermally Modified Bamboo Deck Tiles**

Tropical Forest Products Deck Tiles are Ideal for poorly ventilated deck applications. Material and labor costs are lowered significantly when using modular deck panels.

Designed to be installed over roofs, asphalt or concrete, old decks on or in new deck constructions.

Available in 24"x24" Smooth 24"x48", 24"x72" smooth deck board surface. Span 24" at 100 psf live load. Class 1

Durability / Class A 30 minute Non Combustible Fire Rating. Slip Resistance:Static: Wet - .615FP Dynamic: Wet - .43FP