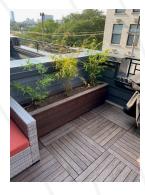

## **Tropical Forest Products Thermally Modified Bamboo Deck Tiles**

Tropical Forest Products Deck Tiles are Ideal for poorly ventilated deck applications. Material and labor costs are lowered significantly when using modular deck panels.

Designed to be installed over roofs, asphalt or concrete, old decks on or in new deck constructions.

Available in 24"x24" Smooth 24"x48", 24"x72" smooth deck board surface. Span 24" at 100 psf live load. Class 1