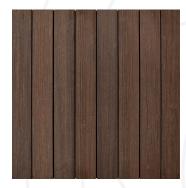

## **Tropical Forest Products Thermally Modified Bamboo Deck Tiles**

Tropical Forest Products Deck Tiles are Ideal for poorly ventilated deck applications. Material and labor costs are lowered significantly when using modular deck panels.

Designed to be installed over roofs, asphalt or concrete, old decks on or in new deck constructions.

Available in 24"x24" Smooth 24"x48", 24"x72" smooth deck board surface. Span 24" at 100 psf live load. Class 1