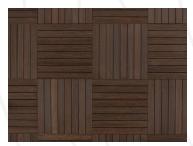

## **Tropical Forest Products Thermally Modified Bamboo Deck Tiles**

Tropical Forest Products Deck Tiles are Ideal for poorly ventilated deck applications. Material and labor costs are lowered significantly when using modular deck panels.

Designed to be installed over roofs, asphalt or concrete, old decks on or in new deck constructions.

Available in 24"x24" Smooth 24"x48", 24"x72" smooth deck board surface. Span 24" at 100 psf live load. Class 1